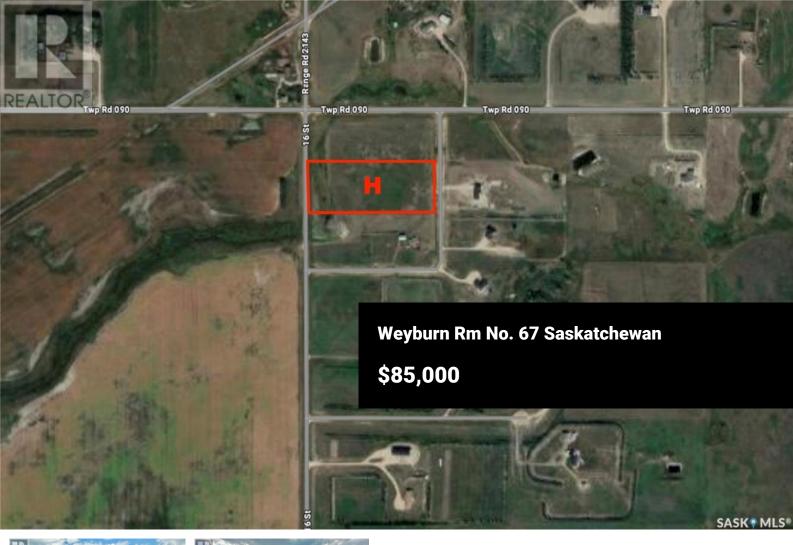

RE/MAX Kelowna 100-1553 Harvey Avenue Kelowna, BC, Canada

×

Discover the perfect balance of country living and city convenience with this 5.82-acre parcel located just a mile north of Weyburn. Set against a backdrop of lush green pasture, this property offers wide open space to build the home, shop, or small hobby farm you've always wanted. Services including power, natural gas, and city water are located right next to the property and can be easily brought in, making development straightforward and cost-effective. Whether you're looking for a quiet place to put down roots or seeking land with long-term potential, this scenic acreage offers the space, privacy, and flexibility to bring your vision to life--all within minutes of city amenities. (id:6769)