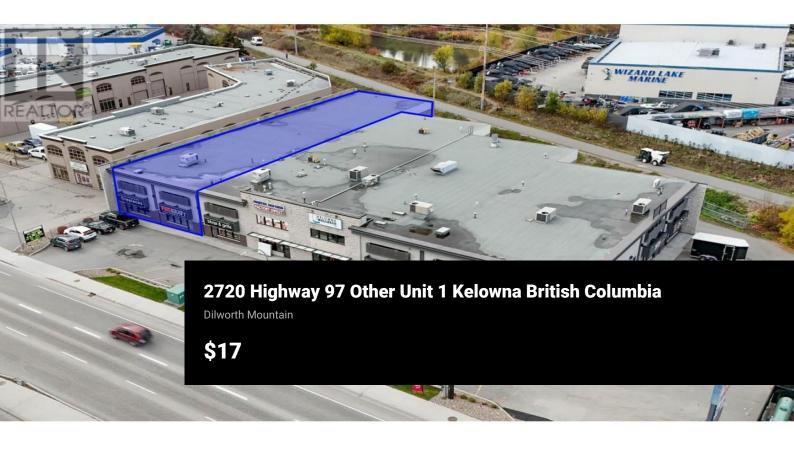

Industrial showroom with warehouse with 50' of prime frontage along Highway 97N. Unit totals +/- 10,428 SF with approx. 8,563 SF on the main floor including commercial showroom/retail space, and rear warehouse space with 18' ceilings, and 2 dock level loading bays each with 12' x 12' overhead doors plus an exterior man-door. Two 200 amp 3-phase electrical panels with bonus 1,865 SF mezzanine level with 5 offices, washrooms and storage. High visibility fascia signage opportunity. Zoned I2 for most warehouse/retail uses. Reserved parking is available. (id:6769)