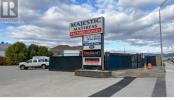

Industrial showroom with warehouse with 50' of prime frontage along Highway 97N. Unit totals +/- 10,428 SF with approx. 8,563 SF on the main floor including commercial showroom/retail space, and rear warehouse space with 18' ceilings, and 2 dock level loading bays each with 12' x 12' overhead doors plus an exterior man-door. Two 200 amp 3-phase electrical panels with bonus 1,865 SF mezzanine level with 5 offices, washrooms and storage. High visibility fascia signage opportunity. Zoned I2 for most warehouse/retail uses. Reserved parking is available. (id:6769)