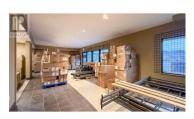

Industrial showroom with warehouse with 50' of prime frontage along Highway 97N. Unit totals +/- 10,428 SF with approx. 8,563 SF on the main floor including commercial showroom/retail space, and rear warehouse space with 18' ceilings, and 2 dock level loading bays each with 12' x 12' overhead doors plus an exterior man-door. Two 200 amp 3-phase electrical panels with bonus 1,865 SF mezzanine level with 5 offices, washrooms and storage. High visibility fascia signage opportunity. Zoned I2 for most warehouse/retail uses. Reserved parking is available. (id:6769)