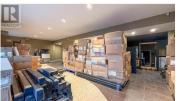

Industrial showroom with warehouse with 50' of prime frontage along Highway 97N. Unit totals +/- 10,428 SF with approx. 8,563 SF on the main floor including commercial showroom/retail space, and rear warehouse space with 18' ceilings, and 2 dock level loading bays each with 12' x 12' overhead doors plus an exterior man-door. Two 200 amp 3-phase electrical panels with bonus 1,865 SF mezzanine level with 5 offices, washrooms and storage. High visibility fascia signage opportunity. Zoned I2 for most warehouse/retail uses. Reserved parking is available. (id:6769)