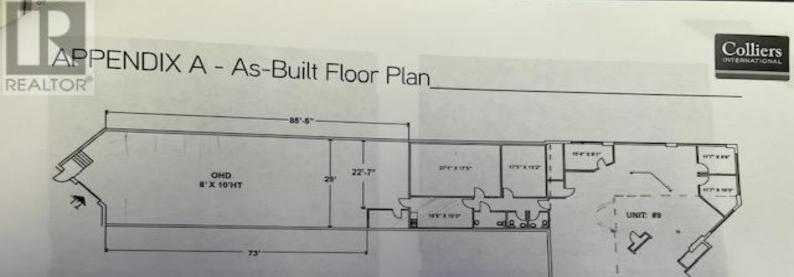

## LIVING REALTY INC., Brokerage

RE/MAX Kelowna 100-1553 Harvey Avenue Kelowna, BC, Canada Excellent Exposure Corner Ground Industrial Condominium Unit at Beaver Creek Business Plaza. Prestigious Beaver Creek Business Park with Easy Access to Highways, Public Transit and An Abundance of Shopping, Services, and Recreational Amenities. Approximately 6,826 SF, 9 feet Ceiling Office and 18 Feet Clear Roof Height Industrial Warehouse (id:6769)