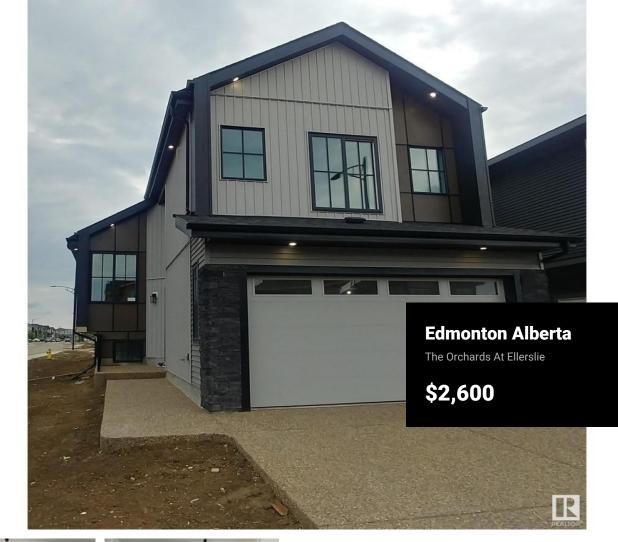

Stunning, newly constructed bi-level home offering over 1800 sqft. of modern open concept living with cathedral ceiling! Corner lot offers loads of windows flooding the main floor with plenty of light. Enjoy contemporary sleek design with high end finishes throughout. Your gourmet kitchen includes a gas stove, built-in microwave and a large island. The main level also offers 3 good size bedrooms including a second master bedroom with its own ensuite and access to the deck. There is also an additional 4-piece bath to share with the 2nd and 3rd bedrooms and a stackable washer and dryer. Upper-level offers a large master bedroom with a walk-in closet and a luxurious 5-piece master ensuite with a jetted jacuzzi tub, a double vanity and a separate shower. Enjoy the benefits of a double attached garage and additional parking for a corner lot. Located in a peaceful, family-friendly neighborhood, this bi-level home is close to schools, parks, shopping, and major highways for easy commuting. (id:6769)