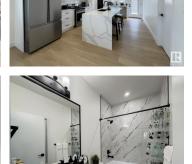

Stunning, newly constructed bi-level home offering over 1800 sqft. of modern open concept living with cathedral ceiling! Corner lot offers loads of windows flooding the main floor with plenty of light. Enjoy contemporary sleek design with high end finishes throughout. Your gourmet kitchen includes a gas stove, built-in microwave and a large island. The main level also offers 3 good size bedrooms including a second master bedroom with its own ensuite and access to the deck. There is also an additional 4-piece bath to share with the 2nd and 3rd bedrooms and a stackable washer and dryer. Upper-level offers a large master bedroom with a walk-in closet and a luxurious 5-piece master ensuite with a jetted jacuzzi tub, a double vanity and a separate shower. Enjoy the benefits of a double attached garage and additional parking for a corner lot. Located in a peaceful, family-friendly neighborhood, this bi-level home is close to schools, parks, shopping, and major highways for easy commuting. (id:6769)