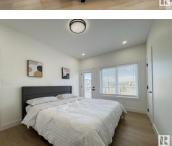

Stunning, newly constructed bi-level home offering over 1800 sqft. of modern open concept living with cathedral ceiling! Corner lot offers loads of windows flooding the main floor with plenty of light. Enjoy contemporary sleek design with high end finishes throughout. Your gourmet kitchen includes a gas stove, built-in microwave and a large island. The main level also offers 3 good size bedrooms including a second master bedroom with its own ensuite and access to the deck. There is also an additional 4-piece bath to share with the 2nd and 3rd bedrooms and a stackable washer and dryer. Upper-level offers a large master bedroom with a walk-in closet and a luxurious 5-piece master ensuite with a jetted jacuzzi tub, a double vanity and a separate shower. Enjoy the benefits of a double attached garage and additional parking for a corner lot. Located in a peaceful, family-friendly neighborhood, this bi-level home is close to schools, parks, shopping, and major highways for easy commuting. (id:6769)