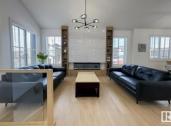

Stunning, newly constructed bi-level home offering over 1800 sqft. of modern open concept living with cathedral ceiling! Corner lot offers loads of windows flooding the main floor with plenty of light. Enjoy contemporary sleek design with high end finishes throughout. Your gourmet kitchen includes a gas stove, built-in microwave and a large island. The main level also offers 3 good size bedrooms including a second master bedroom with its own ensuite and access to the deck. There is also an additional 4-piece bath to share with the 2nd and 3rd bedrooms and a stackable washer and dryer. Upper-level offers a large master bedroom with a walk-in closet and a luxurious 5-piece master ensuite with a jetted jacuzzi tub, a double vanity and a separate shower. Enjoy the benefits of a double attached garage and additional parking for a corner lot. Located in a peaceful, family-friendly neighborhood, this bi-level home is close to schools, parks, shopping, and major highways for easy commuting. (id:6769)