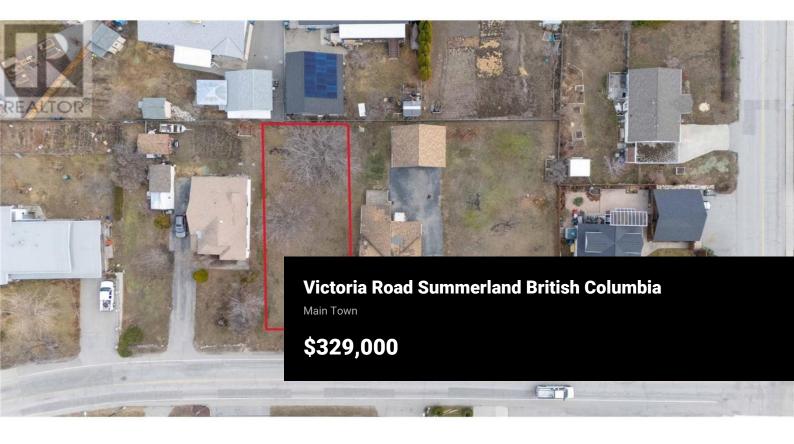

Start planning your build for this premium located lot just steps to town. RU2 zoning provides a variety of options including a single family home with a secondary suite or carriage house if desired. Alternatively, the zoning allows for a duplex with the possible option of legal suites, maximum of 4 dwellings. Straightforward construction on this flat and level parcel. Final survey to determine exact property lines. Full city services at lot line upon completion of registration. (id:6769)