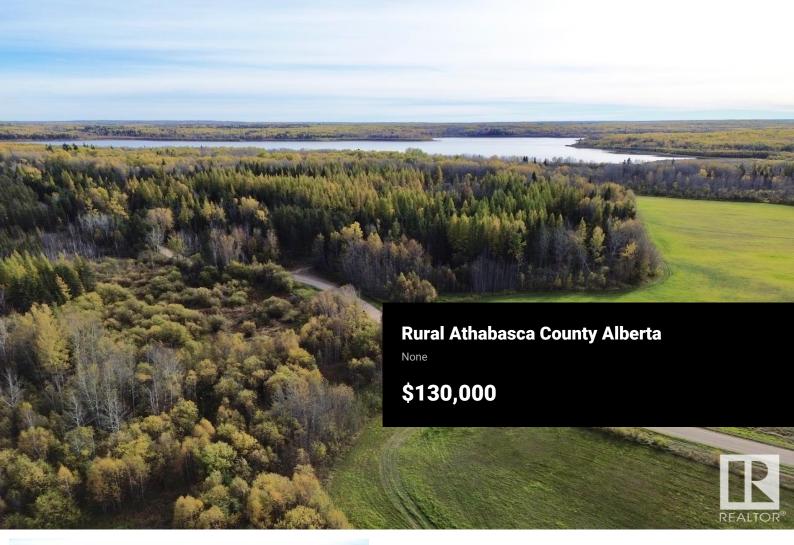

ALMOST 20 ACRES 2 MIN FROM HOPE LAKE AB! This is the perfect opportunity for the outdoor enthusiast! Just pull out the RV and enjoy nature or make plans to build your dream home! This property has a mix of some open land and mature treed area. Only minutes from Hope Lake this property is perfect if you like boating, quadding, skidooing, camping, hunting and so much more! 15 min to Boyle for any amenities you'd need or 35 min to Athabasca! Half way between Edmonton and Fort McMurray this is the perfect escape from the city and doesn't break the bank! (id:6769)