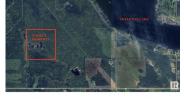

## \$179,900

××

ONCE IN A LIFETIME OPPORTUNITY TO OWN 160 ACRES JUST SOUTH OF SKELETON LAKE and the SUMMER VILLAGE OF MEWATHA BEACH! 2 min west of BOYLE, AB this quarter section is the perfect recreational paradise! Skeleton Lake and area is perfect for fishing, swimming, boating, quadding, skidooing, hunting and more! Approx half way between Edmonton and Fort McMurray this property would provide the perfect escape from the city! Don't miss out on this awesome opportunity! (id:6769)