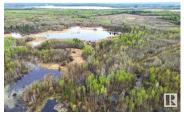

## \$179,900

××

ONCE IN A LIFETIME OPPORTUNITY TO OWN 160 ACRES JUST SOUTH OF SKELETON LAKE and the SUMMER VILLAGE OF MEWATHA BEACH! 2 min west of BOYLE, AB this quarter section is the perfect recreational paradise! Skeleton Lake and area is perfect for fishing, swimming, boating, quadding, skidooing, hunting and more! Approx half way between Edmonton and Fort McMurray this property would provide the perfect escape from the city! Don't miss out on this awesome opportunity! (id:6769)