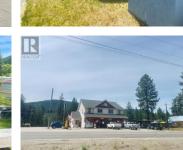

## Wallace Mountain Road Beaverdell British Columbia Beaverdell/Carmi \$134,900

**RE/MAX Kelowna** 100-1553 Harvey Avenue

Kelowna, BC,

Canada

Affordable Fully Serviced Recreational Lot in the Heart of Beaverdell This rare .092-acre lot sits kitty corner to the Beaverdell General Store, offering exceptional versatility, privacy, and year-round access in a quiet mountain town. Flat and fully fenced, the property has two gated access points--one from Hwy 33 and one from Wallace Mountain Road--making it ideal for RV living, weekend escapes, or future development. Included is a 20-foot camper trailer, large deck, 12x10 insulated heated shed, 125 amp power service, and a 30 amp RV plug-in. The entire lot is fenced for pets and ready for immediate use. Located steps from essential amenities like the post office, cafe, liquor store, gas station, school, and seasonal food vendors, this property places you in the center of convenience while being surrounded by nature. Enjoy hiking, quadding, mountain biking, and fishing, with the Kettle River, Arlington Lakes, Kettle Valley Rail Trail, and Jewel Lake nearby. Big White Ski Resort, Myra Canyon Trestles, and Christina Lake are all within easy reach. Mount Baldy and Okanagan wineries are also day trips away. No zoning restrictions mean you can build what you want, when you want, making this a perfect opportunity for full-time RV living, recreational use, or future building. Strong development potential thanks to its central location and dual road access. An affordable, secure, ...