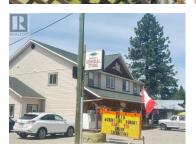

## Wallace Mountain Road Beaverdell British Columbia Beaverdell/Carmi \$134,900

**RE/MAX Kelowna** 100-1553 Harvey Avenue

Kelowna, BC,

Canada

Affordable Fully Serviced Recreational Lot in the Heart of Beaverdell This rare .092-acre lot sits kitty corner to the Beaverdell General Store, offering exceptional versatility, privacy, and year-round access in a quiet mountain town. Flat and fully fenced, the property has two gated access points--one from Hwy 33 and one from Wallace Mountain Road--making it ideal for RV living, weekend escapes, or future development. Included is a 20-foot camper trailer, large deck, 12x10 insulated heated shed, 125 amp power service, and a 30 amp RV plug-in. The entire lot is fenced for pets and ready for immediate use. Located steps from essential amenities like the post office, cafe, liquor store, gas station, school, and seasonal food vendors, this property places you in the center of convenience while being surrounded by nature. Enjoy hiking, quadding, mountain biking, and fishing, with the Kettle River, Arlington Lakes, Kettle Valley Rail Trail, and Jewel Lake nearby. Big White Ski Resort, Myra Canyon Trestles, and Christina Lake are all within easy reach. Mount Baldy and Okanagan wineries are also day trips away. No zoning restrictions mean you can build what you want, when you want, making this a perfect opportunity for full-time RV living, recreational use, or future building. Strong development potential thanks to its central location and dual road access. An affordable, secure, ...