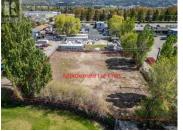

Hard to find yard space close to Highway 97 and downtown Penticton. Approximately 11,800sqft of flat, secure, fenced yard space is available for sublease, located at the western part of the property and with its own private entrance off of Oakville St. & Fairway Ave. and easy access to Highway 97/Railway St. Most recent usage was storage for large vehicles & equipment. This property is listed as industrial because the most recent use was industrial. The property is currently zoned M2 with an Official Community Plan designation of Mixed Use. Prospective tenants are encouraged to discuss their use with the landlord who can approach City Hall to confirm all requirements relative to the tenant's use are satisfied. (id:6769)