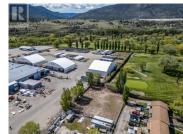

Hard to find yard space close to Highway 97 and downtown Penticton. Approximately 11,800sqft of flat, secure, fenced yard space is available for sublease, located at the western part of the property and with its own private entrance off of Oakville St. & Fairway Ave. and easy access to Highway 97/Railway St. Most recent usage was storage for large vehicles & equipment. This property is listed as industrial because the most recent use was industrial. The property is currently zoned M2 with an Official Community Plan designation of Mixed Use. Prospective tenants are encouraged to discuss their use with the landlord who can approach City Hall to confirm all requirements relative to the tenant's use are satisfied. (id:6769)