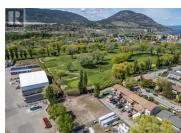

Hard to find yard space close to Highway 97 and downtown Penticton. Approximately 11,800sqft of flat, secure, fenced yard space is available for sublease, located at the western part of the property and with its own private entrance off of Oakville St. & Fairway Ave. and easy access to Highway 97/Railway St. Most recent usage was storage for large vehicles & equipment. This property is listed as industrial because the most recent use was industrial. The property is currently zoned M2 with an Official Community Plan designation of Mixed Use. Prospective tenants are encouraged to discuss their use with the landlord who can approach City Hall to confirm all requirements relative to the tenant's use are satisfied. (id:6769)