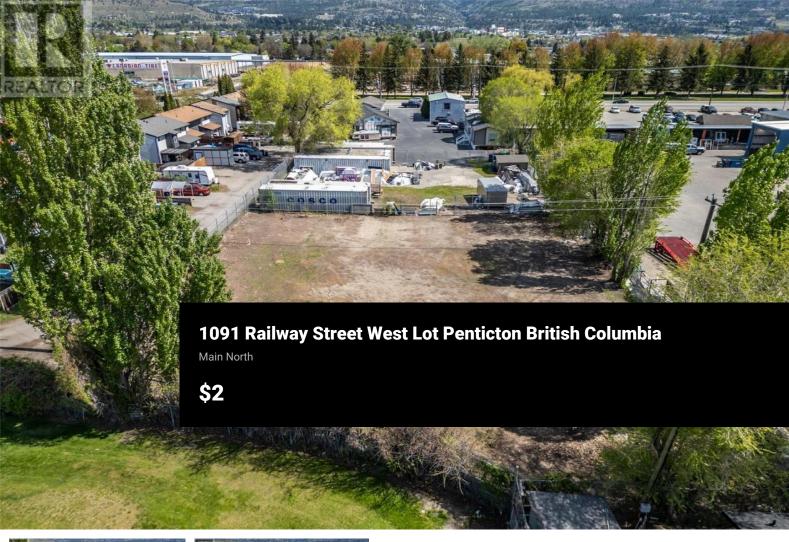

Hard to find yard space close to Highway 97 and downtown Penticton. Approximately 11,800sqft of flat, secure, fenced yard space is available for sublease, located at the western part of the property and with its own private entrance off of Oakville St. & Fairway Ave. and easy access to Highway 97/Railway St. Most recent usage was storage for large vehicles & equipment. This property is listed as industrial because the most recent use was industrial. The property is currently zoned M2 with an Official Community Plan designation of Mixed Use. Prospective tenants are encouraged to discuss their use with the landlord who can approach City Hall to confirm all requirements relative to the tenant's use are satisfied. (id:6769)