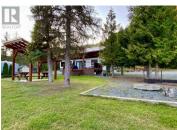

## WESTSIDE Road Terrace British Columbia \$469,900

\* PREC - Personal Real Estate Corporation. Here's a great opportunity to purchase your own private property site on 42 acres of a shared lakefront property. PROPERTY: 400' of frontage on Lakelse Lake, year round access off highway 37, private lake at the west end of property, boat launch, & 200 amp service. PRIVATE SITE: approx 12,000sqft with 80' lake frontage, cistern fed well, 80' dock, pad for additional travel trailer, landscaping (lawn, cedar hedges, fire pit, pavilion), 50amp service, shed & more. This well set up, low maintenance property gives you the opportunity to maximize those sunny days at the lake without the demand and expense of maintaining a secondary house and property. With everything you need to at your fingertips, this is lake life kept simple & relaxing. (id:6769)