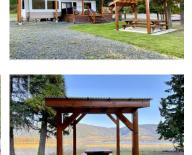

## WESTSIDE Road Terrace British Columbia \$469,900

\* PREC - Personal Real Estate Corporation. Here's a great opportunity to purchase your own private property site on 42 acres of a shared lakefront property. PROPERTY: 400' of frontage on Lakelse Lake, year round access off highway 37, private lake at the west end of property, boat launch, & 200 amp service. PRIVATE SITE: approx 12,000sqft with 80' lake frontage, cistern fed well, 80' dock, pad for additional travel trailer, landscaping (lawn, cedar hedges, fire pit, pavilion), 50amp service, shed & more. This well set up, low maintenance property gives you the opportunity to maximize those sunny days at the lake without the demand and expense of maintaining a secondary house and property. With everything you need to at your fingertips, this is lake life kept simple & relaxing. (id:6769)