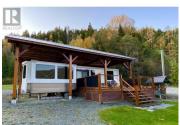

## WESTSIDE Road Terrace British Columbia \$469,900

\* PREC - Personal Real Estate Corporation. Here's a great opportunity to purchase your own private property site on 42 acres of a shared lakefront property. PROPERTY: 400' of frontage on Lakelse Lake, year round access off highway 37, private lake at the west end of property, boat launch, & 200 amp service. PRIVATE SITE: approx 12,000sqft with 80' lake frontage, cistern fed well, 80' dock, pad for additional travel trailer, landscaping (lawn, cedar hedges, fire pit, pavilion), 50amp service, shed & more. This well set up, low maintenance property gives you the opportunity to maximize those sunny days at the lake without the demand and expense of maintaining a secondary house and property. With everything you need to at your fingertips, this is lake life kept simple & relaxing. (id:6769)