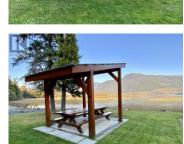

## WESTSIDE Road Terrace British Columbia \$469,900

\* PREC - Personal Real Estate Corporation. Here's a great opportunity to purchase your own private property site on 42 acres of a shared lakefront property. PROPERTY: 400' of frontage on Lakelse Lake, year round access off highway 37, private lake at the west end of property, boat launch, & 200 amp service. PRIVATE SITE: approx 12,000sqft with 80' lake frontage, cistern fed well, 80' dock, pad for additional travel trailer, landscaping (lawn, cedar hedges, fire pit, pavilion), 50amp service, shed & more. This well set up, low maintenance property gives you the opportunity to maximize those sunny days at the lake without the demand and expense of maintaining a secondary house and property. With everything you need to at your fingertips, this is lake life kept simple & relaxing. (id:6769)