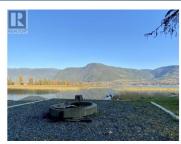

## WESTSIDE Road Terrace British Columbia \$469,900

\* PREC - Personal Real Estate Corporation. Here's a great opportunity to purchase your own private property site on 42 acres of a shared lakefront property. PROPERTY: 400' of frontage on Lakelse Lake, year round access off highway 37, private lake at the west end of property, boat launch, & 200 amp service. PRIVATE SITE: approx 12,000sqft with 80' lake frontage, cistern fed well, 80' dock, pad for additional travel trailer, landscaping (lawn, cedar hedges, fire pit, pavilion), 50amp service, shed & more. This well set up, low maintenance property gives you the opportunity to maximize those sunny days at the lake without the demand and expense of maintaining a secondary house and property. With everything you need to at your fingertips, this is lake life kept simple & relaxing. (id:6769)