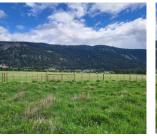

## **WESTSYDE Road Kamloops British Columbia** Westsyde

\$994,900

This 49.9 acre parcel of Land is located 26 kms past the intersection of Westsyde road and Harrington road at Whiserping Pines. The asking price for the property reflects a 99 year leasehold interest in Land and the Buyer will then only have to pay for yearly property taxes and any improvements made to the property for their own use or development. The property is flat and fully fenced and will be serviced by a community water system. The property could have a multitude of uses as there is no official zoning classification. Pending further Buyer investigation of services and engineering it would be best suited for a rural residential community development or a commercial operation that would utilize the land for investment return. Legal access will be from Westsyde Road. Please email for a detailed information package. (id:6769)