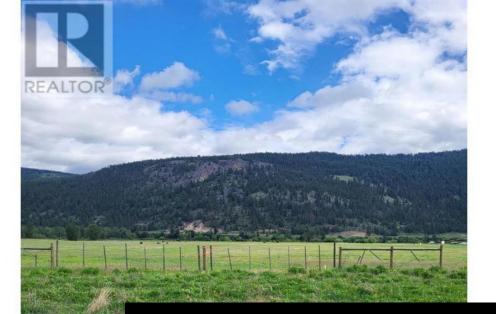

## **WESTSYDE Road Kamloops British Columbia** Westsyde

\$994,900

This 49.9 acre parcel of Land is located 26 kms past the intersection of Westsyde road and Harrington road at Whiserping Pines. The asking price for the property reflects a 99 year leasehold interest in Land and the Buyer will then only have to pay for yearly property taxes and any improvements made to the property for their own use or development. The property is flat and fully fenced and will be serviced by a community water system. The property could have a multitude of uses as there is no official zoning classification. Pending further Buyer investigation of services and engineering it would be best suited for a rural residential community development or a commercial operation that would utilize the land for investment return. Legal access will be from Westsyde Road. Please email for a detailed information package. (id:6769)