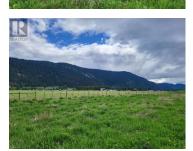

## Westsyde Road Kamloops British Columbia Westsyde

\$994,900

This 49.9 acre parcel of Land is located 26 kms past the intersection of Westsyde road and Harrington road. It is located at Whiserping Pines. The asking price for the property reflects a 99 year leasehold interest in Land and the Buyer will then only have to pay for yearly property taxes and any improvements made to the property for their own use or development. The property is flat and fully fenced. The property could have a multitude of commercial uses as there is no official zoning classification. Pending further Buyer investigation of services and engineering it would be best suited for a rural residential community development or a commercial operation that would utilize the land for investment return. Legal access will be from Westsyde Road. Please email for a detailed information package. (id:6769)