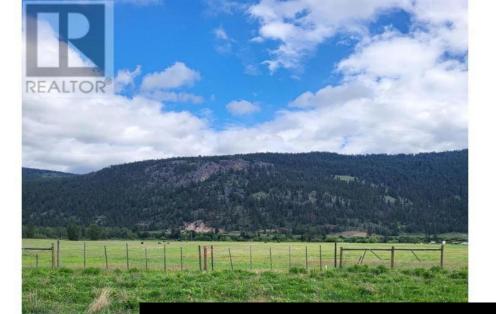

## Westsyde Road Kamloops British Columbia Westsyde

\$994,900

This 49.9 acre parcel of Land is located 26 kms past the intersection of Westsyde road and Harrington road. It is located at Whiserping Pines. The asking price for the property reflects a 99 year leasehold interest in Land and the Buyer will then only have to pay for yearly property taxes and any improvements made to the property for their own use or development. The property is flat and fully fenced. The property could have a multitude of commercial uses as there is no official zoning classification. Pending further Buyer investigation of services and engineering it would be best suited for a rural residential community development or a commercial operation that would utilize the land for investment return. Legal access will be from Westsyde Road. Please email for a detailed information package. (id:6769)