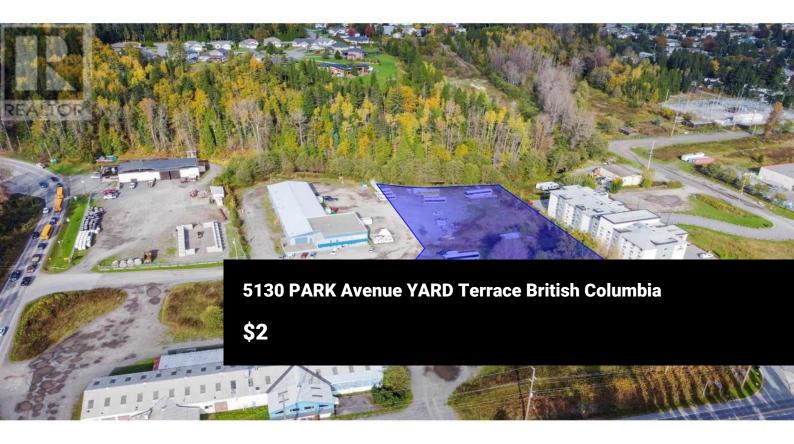

RE/MAX Kelowna 100-1553 Harvey Avenue Kelowna, BC, Canada Build-to-suit opportunity centrally located in Terrace, BC. Approx. 1.55 acres or +/-67,568 SF of flat, "L" shaped land available, with the main portion being about 300 FT x 140 FT. Access to the property is over a pan-handle right-of-way off Kalum Lake Road. Centrally located with easy access to Highway 16 and Highway 113. Property is zoned C3 - Service Commercial allowing for numerous commercial and accessory uses. Rates to be negotiated depending on the build to suit details. (id:6769)