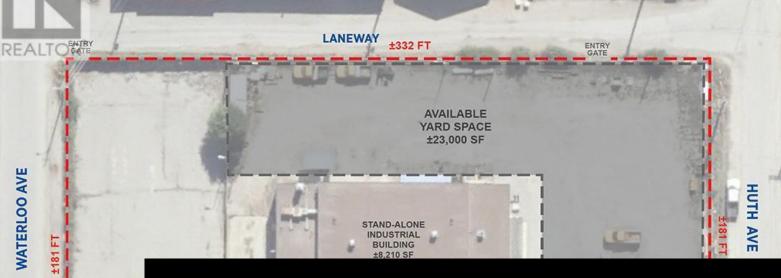

270 Waterloo Avenue Yard Space Penticton British Columbia Industrial Area

\$2

×

Hard to find yard space close to the Channel Parkway in Penticton. Approximately 23,000 SF of flat yard space is available for sublease. The space that is available is a portion of the yard on the southeastern part of the property. This area has its own dedicated entrance off a laneway to the east of the property. Available space is "L" shaped with about 246 FT of frontage along the laneway and 140 FT along Huth Avenue. The yard is semi secure as there is security fencing around the full property. Easy access to the Channel Parkway/Highway 97 via Fairview Rd at a signalized intersection. The available yard space does not include the 8,210 SF industrial building on the property, but the building and the rest of the property is available to sublease as well. (id:6769)