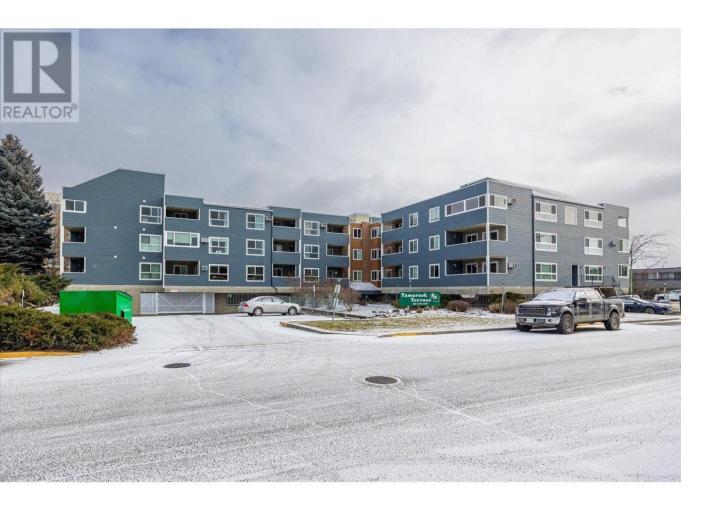

## 1685 Ufton Court 306 Kelowna British Columbia

\$339,900

FULLY UPDATED and shows fantastic. This 794 sq. ft. condo is a great starter with a large bedroom and cheater ensuite, plus in-suite laundry. It's bright and spacious with an enclosed deck too. As you enter the condo, there's a functional area that can function as a den, or just fantastic mudroom/storage space. This home has been completely updated from flooring, countertops, cabinets, bathroom vanity, and even the tub surround has been freshly tiled. The complex is located next to Parkinson Rec Centre with easy access to tons of amenities, from shops, restaurants, Landmark center, and more. You won't want to miss this one, it's a great opportunity and doesn't need a thing. The building itself has a games room too. Call your favourite REALTOR(R)? to book a tour. (id:6769)