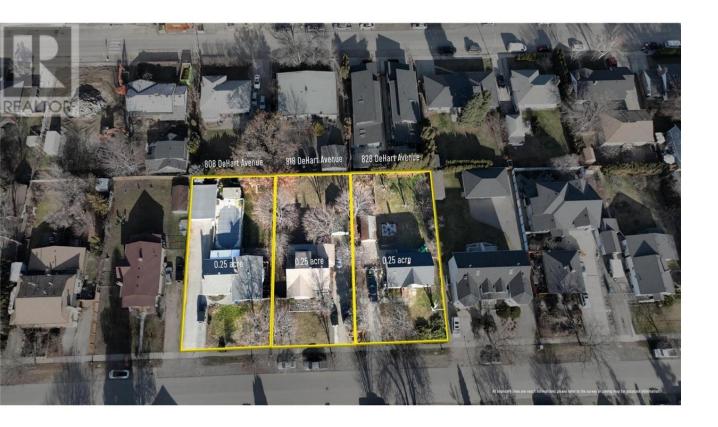

## 808 Dehart Avenue Kelowna British Columbia

\$1,703,025

This 0.75-acre land assembly (3 lots) offers an unbeatable location just off Harvey Avenue, the busiest transit corridor in the Okanagan. Situated within walking distance to Capri and downtown Kelowna, the site benefits from a high-transit corridor FAR bonus and additional potential density bonuses, making it an ideal candidate for multi-family development. Must be sold as an assembly: 808, 818, and 828 DeHart Avenue Zoning Potential: Initial design feasibility suggests a FAR of 1.8, with a bonus 0.3 FAR and additional density opportunities based on Buyer Development Permit discussions. 2 out of 3 units are currently occupied by long-term tenants, providing interim revenue while planning development. Strategically located within 100 meters of a high-traffic intersection, ensuring excellent visibility and connectivity. Surrounded by a growing community of young, affluent, and educated renters, with the area recognized as one of the municipality's fastest-growing nodes over the past five years. Exceptional citywide connectivity, with quick access to amenities, downtown, and surrounding neighborhoods. The value lies in the land, sold ""as is, where is." Buyers are advised to conduct their own due diligence to confirm the development potential. This site offers a rare opportunity to create significant density in one of Kelowna's most desirable growth areas. (id:6769)