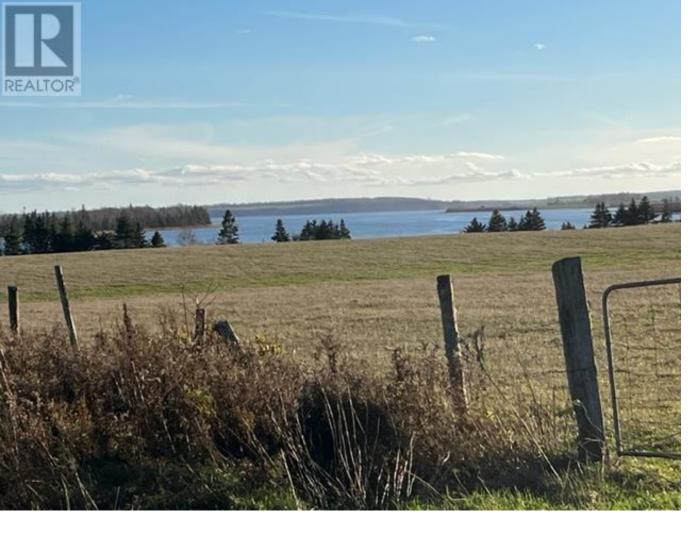

## Road Vernon Bridge Prince Edward Island

\$1,250,000

Stunning 73 acre parcel of prime 'Charlottetown' soil located 15 minutes from the Hillsborough Bridge. Perfect for Farm or Development. Over 1 Kilometer of waterfront. Nicely sloping to the water. Includes 15,000 sq. ft storage barn. (id:6769)