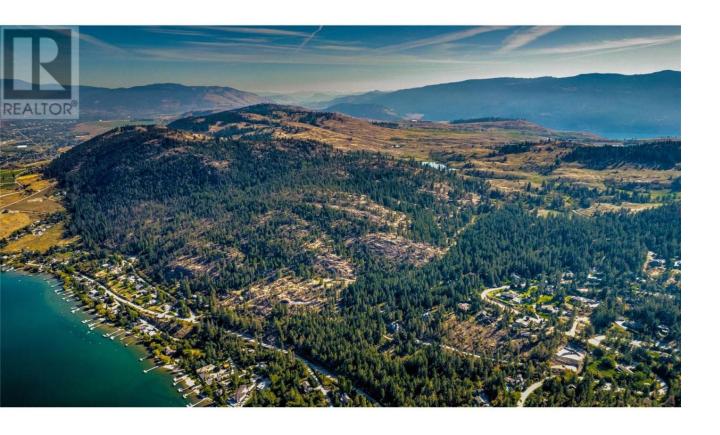

## 0000 Eastside Road Vernon British Columbia

\$1,200,000

120 acre property! Unbelievable one of a kind. This property is like no other in the area with tremendous potential, close proximity to the prospering city of Vernon, and established developments of Sunset Properties, Predator Ridge and Sparkling hills resort. Currently three individual 40 Acre titles that run contiguously. The 120 acres consists of some sloping benches, rocky faces and almost endless potential lake view sites. Long term holding property in a growing area or private three property estate. Buy now and build your estate view home. Minutes to 3 public beaches. Access off of Eastside road. City water and power services are at the lot line from Eastside Road and the sewer line already runs through the property from Predator Ridge to Eastside road. Alternative access easement through neighbouring property can be purchased. Ask Russell for more details on this. The current road access may be too steep to use. Buyer to confirm. The properties are in 3 separate titles but can not be sold off separately at this point as only one title has frontage. (id:6769)