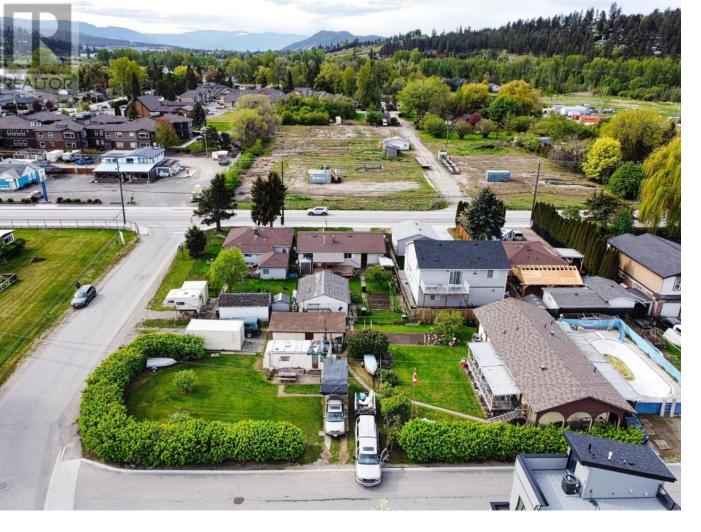

## 11518 Rogers Road 1 Lake Country British Columbia

\$999,000

One of three properties for sale with 100 ft frontage((approx) on Woodsdale Road, 170 ft frontage(approx) and Rogers Road plus a laneway extending approximately 190 ft(approx). Perfect location for rezoning for a mixed-use commercial development (future OCP). 3144 Woodsdale is 0.14 acres, 2 beds, 1 bath, 963 sf and tenanted. 3156 Woodsdale is 0.14 acres, 2 beds, 1 bath with 976 sf. 11518 Rogers is 0.34 acres, registered mobile home, 3 beds, 2 baths and 1,230 sf. Steps to the beach (Access off Rogers Road), parks, restaurants and amenities. Bring your ideas to this unique opportunity. On sewer, water at lot line. The houses are in fair condition and suitable for renting. Note: This property must be purchased with 3156 Woodsdale Road (MLS:10342668) and 3144 Woodsdale Road (MLS:10342667). (id:6769)