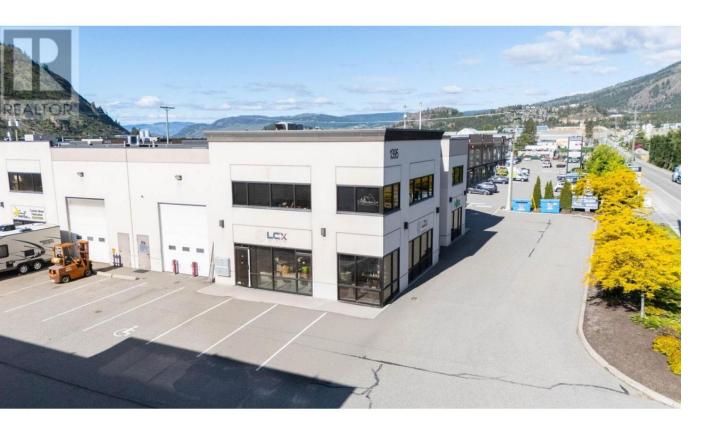

## 1395 Stevens Road 1 West Kelowna British Columbia

\$1,250,000

Unique West Kelowna commercial property with endless possibilities! This listing features two distinct units with ample room for various setups or leasing options. The property features a mechanics bay with a mezzanine and a commercial area with office spaces and ample parking. The lower floor, on the north side of the building, is 1,156 s/f of commercial space and upstairs another 1,156 s/f consists of a reception area, a kitchenette and 6 offices. Each floor includes a 2-piece washroom. The south side boasts a 1,064 s/f mechanics bay with a 745 s/f mezzanine with a washroom, a 14 ft. overhead door, 20.6 ft high ceilings, NG heating, 225 amp, 220 Volt and 3-phase power. Whether looking for a business location with rental income potential or a versatile setup, this property offers flexibility and convenience. Situated in the heart of West Kelowna's industrial area, this commercial property is perfect for businesses seeking a strategic location near Highway 97. Viewings by appointment only. (id:6769)