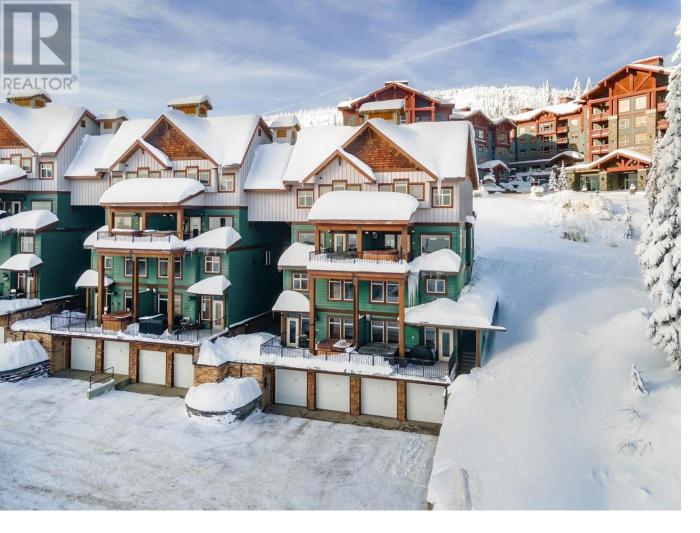

## 255 Raven Ridge Road 1 Big White British Columbia

You can walk out your door and you are steps away from the centre of the village. This large 2 bedroom 2.5 bath townhome comes with a private two car tandem garage, incredible access to the village centre and has high end finishings throughout. Hardwood floors, granite counter tops, a private hot tub are all highlight in this perfectly located townhome. Located within 100 metres of the Bullet Chair, it's the perfect location for regular skiing, night skiing, and the summer Mountain biking. The location is incredible! (id:6769)