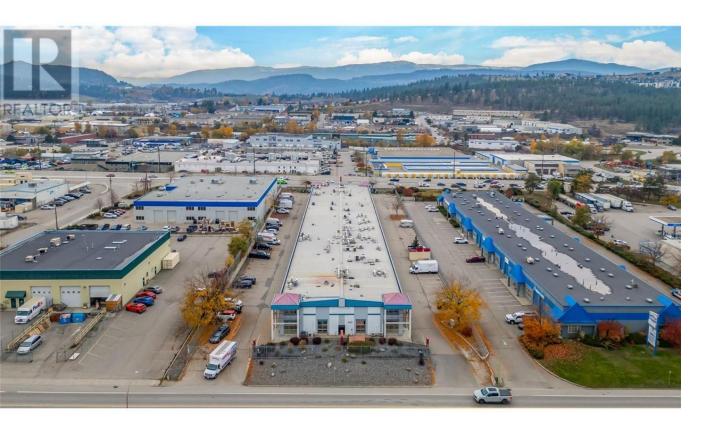

## 2550 Acland Road 1 Kelowna British Columbia

\$750,000

This corner unit, approximately 1900 sq. ft. in size, is strategically located at Kelowna Springs Centre, close to Highway 97 and Kelowna International Airport. This I1 - Industrial Strata features 1037 sq ft on the main floor and a full second-floor build-out, featuring a professionally constructed concrete mezzanine. The unit includes a large roll-up bay door, bathrooms on each level, multiple offices, in-unit laundry, a boardroom, and a front reception area with a waiting room. Security is bolstered by a fully fenced perimeter with an automated gate, and the property comes with 3 reserved parking stalls. Located at the front entrance for maximum exposure, this industrial space is ready to accommodate a variety of uses! (id:6769)