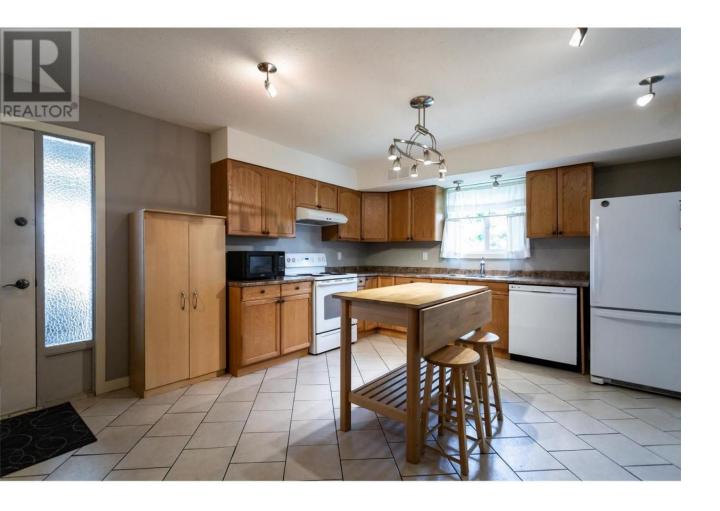

## 500 Lester Road 1 Kelowna British Columbia

\$549,900

Centrally located 3 bed 3 bath end unit townhouse perfect for family or couple working from home. Beautiful space for entertaining on main with chef's kitchen, living room and private patio. Upstairs are 3 bedrooms / 2 with WIC, 3 piece ensuite and 4 piece primary bath plus laundry room and balcony. Large unfinished workshop down could be workout or play space, plus separate bath equipped with sauna. Recently updated appliances, windows, roof. Two stall carport. Large play area in complex, close to Ben Lee Park and Spring Valley Elem, easy access to Rutland/Hwy 97 commercial, just 6 mins to downtown, 11 minutes to airport, 9 mins to UBCO. Measurements are from i-guide please verify if important. (id:6769)