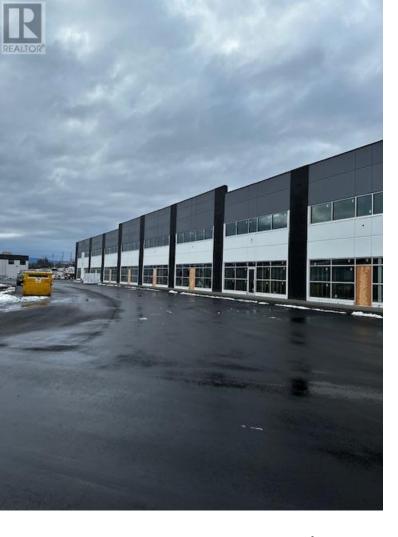

## 6280 Lapointe Drive 1 Kelowna British Columbia

\$16

Brand NEW Building. 6280 Lapointe Drive at the Airport. Construction almost complete. Occupancy expected late April to Mid May 2025. 9 spaces available for Lease. #1 - 6,032 Total Square Feet including Mezzanine #2- #8 are all the same square feet - 4,097 including Mezzanine #9 - 5,450 Total Square Feet including Mezzanine. (id:6769)