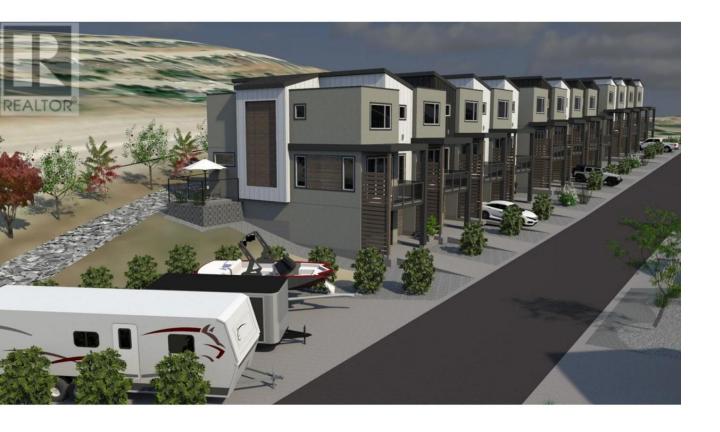

## 7053 Manning Place 10 Vernon British Columbia

\$699,999

Unmatched Value!! Brand New Townhomes in Manning Place, Foothills Subdivision starting at a Price You've Never Seen Before! Introducing a rare and limited opportunity to own a beautifully crafted, townhome in the highly sought-after Foothills community of Vernon, BC. These exceptional 3-level homes at Manning Place offer an unbeatable combination of design, value, and lifestyle in one of the Okanagan's most desirable neighbourhoods. Key Features include 3 Bedrooms 3 Bathrooms - Spacious and thoughtfully laid out for modern living. Open-Concept Floor Plan Bright and airy main living space perfect for entertaining or relaxing. Double Tandem Garage Ample space for vehicles, storage, or a home gym. Fenced & Landscaped Backyard - Private outdoor oasis ideal for families and pet owners. Two Sundecks - One at the front to soak in incredible BX Creek Valley and mountain views, and one at the back perfect for sunny summer BBQs. Whether you're a first-time buyer, an investor, or looking to downsize without compromise, these homes deliver exceptional quality at an unheard-of price point in the Foothills. Why Manning Place? Nestled in a peaceful, family-friendly subdivision with quick access to Silver Star Mountain, abundant trail systems, natures at your doorstep, schools, and downtown Vernon. Live the Okanagan lifestyle with skiing, hiking, biking, and nature at your doorstep - all while enjoying modern comfort and convenience. GST is applicable but no PTT (Property Transfer Tax) (id:6769)