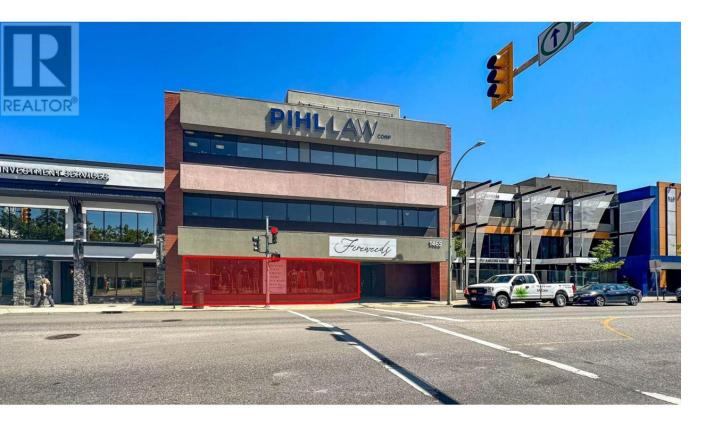

## 1465 Ellis Street 100 Kelowna British Columbia

\$2L

High profile retail opportunity on Ellis Street in the Pihl Law Building in Downtown Kelowna. 1,695 SF of prime retail/office space for lease, located between Bernard Ave and Doyle Ave, near the signalized intersection with the Queensway Exchange. Open floor plan with high ceilings with extensive pot lights; large oversized, street facing windows along two sides of the unit and partitioned storage areas to the rear. Securemain entrance through courtyard of building and share of common area washrooms. Unit comes with one dedicated parking stall. Great opportunity for signage that would be highly visible to both vehicle and pedestrian traffic. (id:6769)