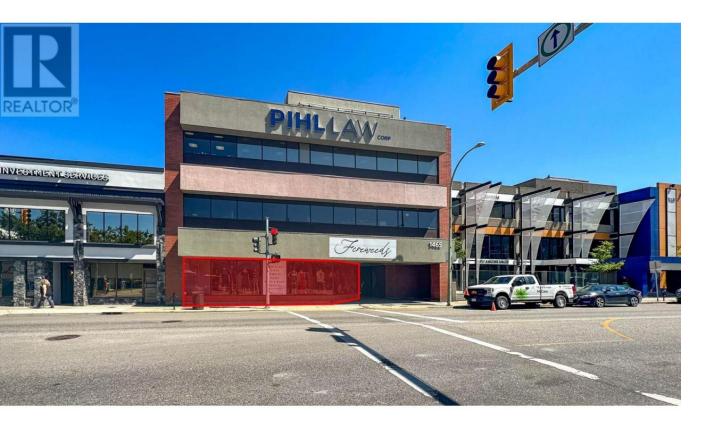

## 1465 Ellis Street 100 Kelowna British Columbia

\$18

High profile retail opportunity on Ellis Street in the Pihl Law Building in Downtown Kelowna. 1,695 SF of prime retail/office space for lease,located between Bernard Ave and Doyle Ave, near the signalized intersection with the Queensway Exchange. Open floor plan with high ceilingswith extensive pot lights; large oversized, street facing windows along two sides of the unit and partitioned storage areas to the rear. Securemain entrance through courtyard of building and share of common area washrooms. Unit comes with one dedicated parking stall. Great opportunity for signage that would be highly visible to both vehicle and pedestrian traffic. (id:6769)