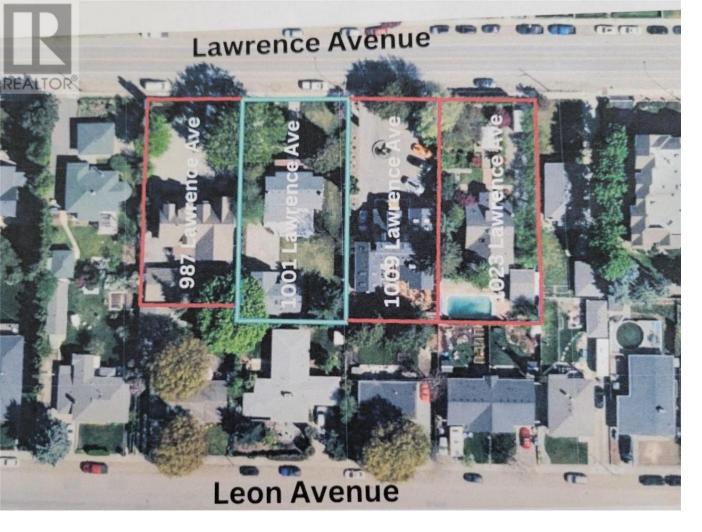

## 1001 Lawrence Avenue Kelowna British Columbia

\$2,836,000

300 FOOT WIDE ASSEMBLY. Unlock Unmatched Potential: Prime LAND ASSEMBLY for Premium Development! This 4-lot assembly on Lawrence Avenue, just across from the Mediterranean Market, spans 1-ACRE+ and is listed for \$13,312,000. It is currently zoned MF1, with the potential to re-zone. This could allow options for a multi-family residential building with commercial space on the ground floor. Situated in a highly sought-after central downtown area, close to Capri Mall, and located in a quiet residential neighborhood, this property offers excellent accessibility to key amenities, making it a premium development prospect. Note: This assembly to be purchased along with the other properties in the land assembly, which include 1009 Lawrence Avenue, 1023 Lawrence Avenue, and 987 Lawrence Avenue. (id:6769)