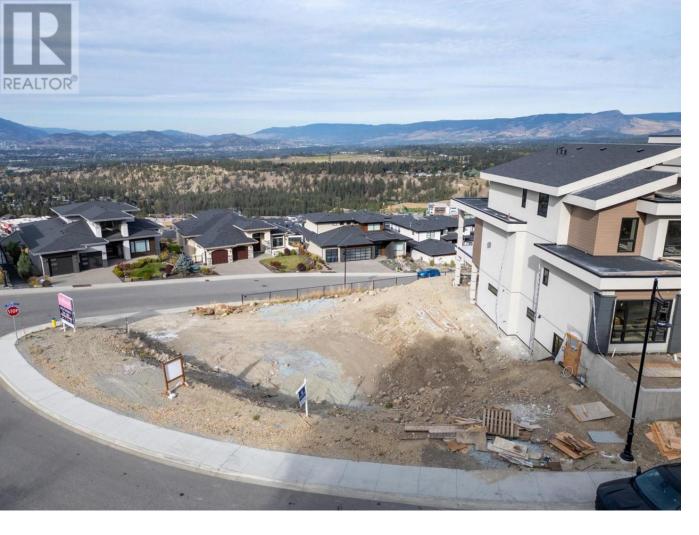

## 1004 Emslie Street Kelowna British Columbia

\$495.000

Situated in the desirable new neighborhood of Upper Mission, this lot is ready for you to build your dream home. Enjoy stunning views while being surrounded by hiking and biking trails, schools, nearby beaches, wineries, and the new Mission Village Shopping Centre, which will provide all your essential amenities right at your doorstep. This is one of the last remaining lots available for building in Phase 1 at Trailhead at the Ponds, offering a total of 4477.79 sqft of building space. Make it yours! NO GST! (id:6769)