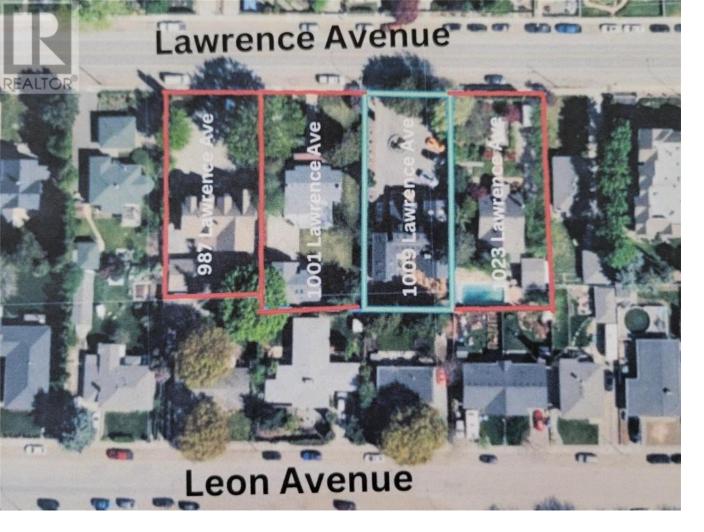

## 1009 Lawrence Avenue Kelowna British Columbia

\$4,800,000

300 FOOT WIDE ASSEMBLY. Unlock Unmatched Potential: Prime LAND ASSEMBLY for Premium Development! This 4-lot assembly on Lawrence Avenue, just across from the Mediterranean Market, spans 1-ACRE+ and is listed for \$13,312,000. It is currently zoned MF1, with the potential to re-zone. This could allow options for a multi-family residential building with commercial space on the ground floor. Situated in a highly sought-after central downtown area, close to Capri Mall, and located in a quiet residential neighborhood, this property offers excellent accessibility to key amenities, making it a premium development prospect. Note: This assembly to be purchased along with the other properties in the land assembly, which include 1001 Lawrence Avenue, 1023 Lawrence Avenue, and 987 Lawrence Avenue. (id:6769)