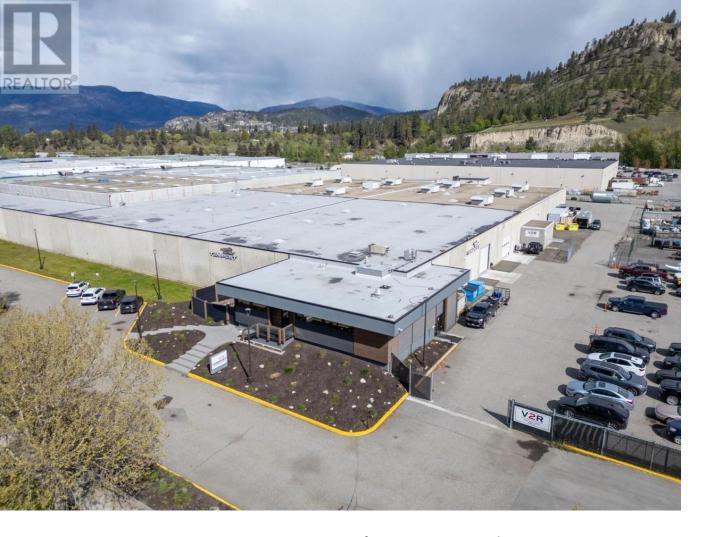

## 2092 Enterprise Way 100A Kelowna British Columbia

\$16

Centrally located in Kelowna's bustling industrial hub, 100 - 2092 Enterprise Way offers versatile warehouse space tailored to meet the diverse needs of businesses. Boasting a prime location with seamless access to Highway 97 and a host of modern amenities, this property presents an exceptional opportunity for businesses seeking strategic positioning and functional facilities. With flexible sub-leasing options ranging from 4,800 SF to 12,800 SF of leasable warehouse area, complemented by convenient amenities such as reserved on-site parking and security-controlled fenced yard space, tenants enjoy unparalleled convenience and security. Immediate occupancy and a sub-lease term extending up to October 31st, 2029, ensure long-term stability and flexibility, making this property an ideal choice for businesses looking to thrive in Kelowna's dynamic industrial landscape. (id:6769)