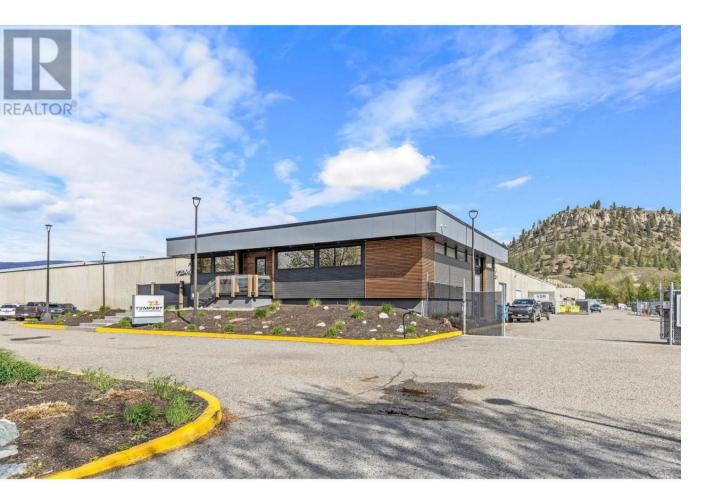

## 2092 Enterprise Way 100C Kelowna British Columbia

\$16

Centrally located in Kelowna's bustling industrial hub, 100 - 2092 Enterprise Way offers versatile warehouse space tailored to meet the diverse needs of businesses. Boasting a prime location with seamless access to Highway 97 and a host of modern amenities, this property presents an exceptional opportunity for businesses seeking strategic positioning and functional facilities. With flexible sub-leasing options ranging from 4,800 SF to 12,800 SF of leasable warehouse area, complemented by convenient amenities such as reserved on-site parking and security-controlled fenced yard space, tenants enjoy unparalleled convenience and security. Immediate occupancy and a sub-lease term extending up to October 31st, 2029, ensure long-term stability and flexibility, making this property an ideal choice for businesses looking to thrive in Kelowna's dynamic industrial landscape. (id:6769)