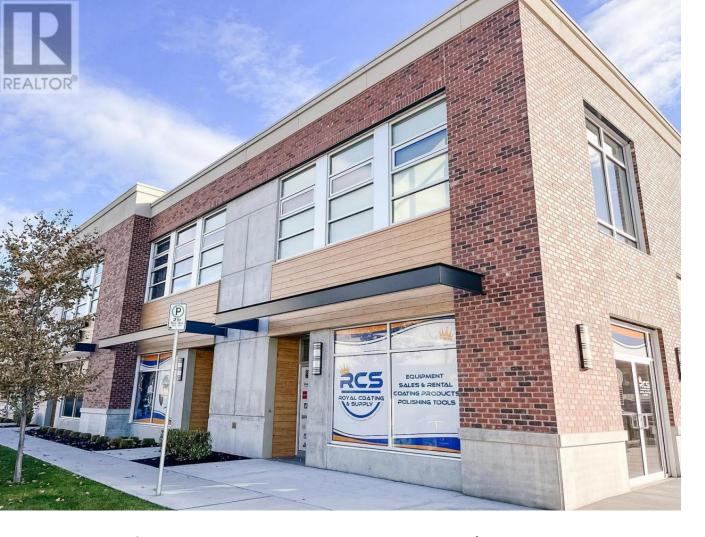

## 889 Vaughan Ave Avenue 101 & 102 Kelowna British Columbia

\$27

4,707sf of High end warehouse and showroom space available for sublease. Be amongst several breweries and trend setting businesses in this central Industrial area known as the Packing District of Kelowna. This unit has two bay doors. On street parking available along with six dedicated parking stall and loading areas. (id:6769)