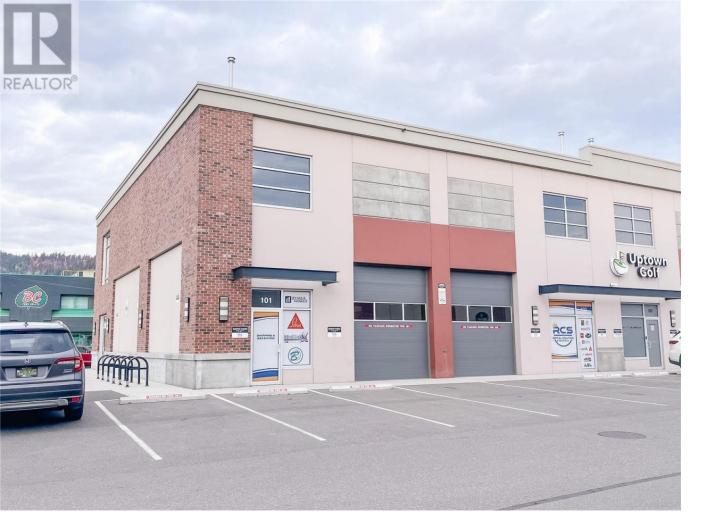

## 889 Vaughan Avenue 101 & 102 Kelowna British Columbia

\$27

2,218sf of High end main floor warehouse available for sublease. Be amongst several breweries and trend setting businesses in this central Industrial area known as the Packing District of Kelowna. This unit offers a private entrance and two bay doors. On street parking available along with three dedicated parking stall and loading areas. (id:6769)