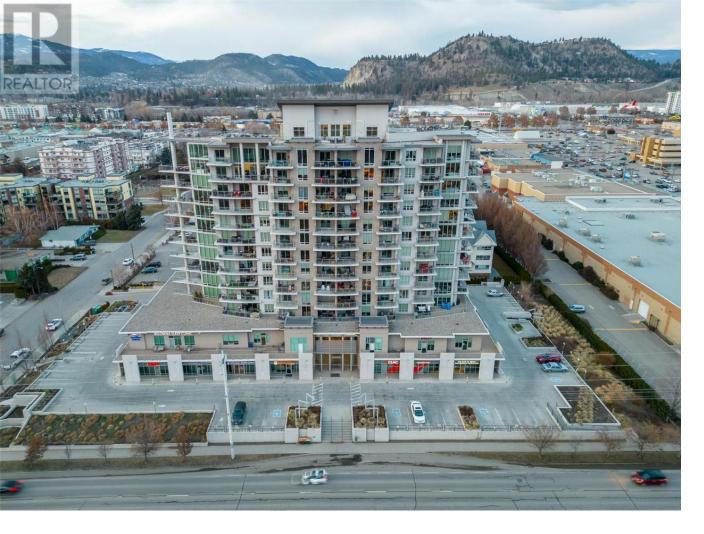

## 2040 Springfield Road 101 Kelowna British Columbia

\$1,150,000

Centrally located on one of Kelowna's main transportation corridors, Strata lot 1 at 2040 Springfield Road offers a prime opportunity. This 1,695 SF unit is currently outfitted for high-end professional office use, featuring an open concept floor plan, reception area, two boardrooms, enclosed offices, kitchenette, private bathroom, and storage area. Versatile space suitable for service retail or medical uses, and boasts prominent signage to Springfield Road. Includes one underground parking stall, with public parking conveniently located on the ground level. Within walking distance from various professional services, restaurants, cafes, and shopping outlets. (id:6769)