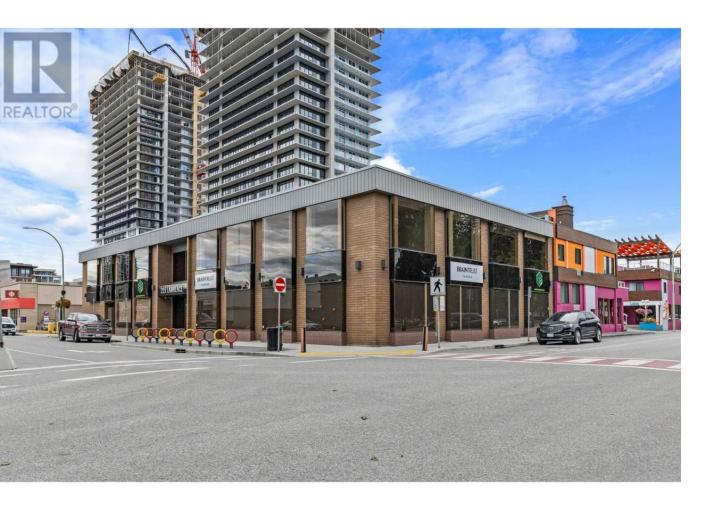

## 215 Lawrence Avenue 101 Kelowna British Columbia

\$15

Opportunity to lease 5,207 sq ft of fully built-out office space in the heart of Downtown Kelowna, located directly across from City Park, Okanagan Lake, and the Downtown Marina. This space is spread across two units: Unit 101 (1,859 sq ft) and Unit 202 (3,348 sq ft), offering a total leasable area of 5,207 sq ft. Both units feature a kitchenette, abundant natural light, and a functional layout. Available immediately. Three parking stalls available, \$150 per month per stall. Metered street parking and additional parking available at Chapman Parkade. The NNN includes all utilities, management fees, and operational costs. (id:6769)