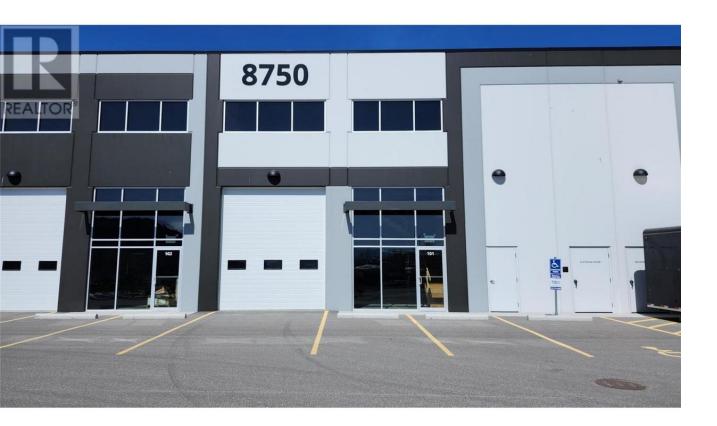

## 8750 Jim Bailey Crescent 101 Kelowna British Columbia

\$16

2325 square feet of 13 zoned warehouse available - 1800 square feet of main floor space and 525 square feet of mezzanine. Radiant heat, 26' ceiling height, 12' x 14' overhead grade level door and 3 phase power. 2 Designated parking stalls included with unit. Easy access to highway 97. (id:6769)