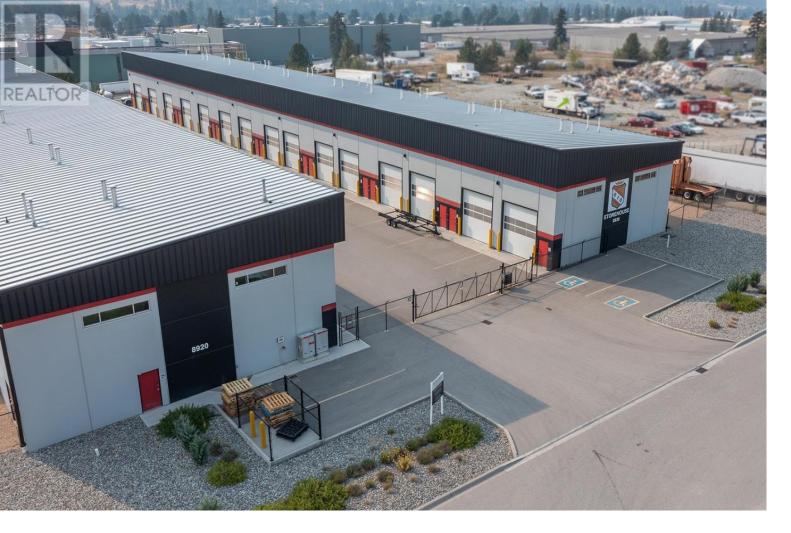

## 8930 Grigg Road 101 Lake Country British Columbia

\$499,900

Fantastic opportunity to own an I3 zoned industrial bay at a premium gated commercial strata complex located at ""Storehouse". 966 sq ft corner unit is located closest to the entrance and features 22' ceilings (option for a mezzanine), 12' X 14' overhead door, 200 amp 3 phase power, plus washroom. Plenty of existing racking that could purchased with the sale. Unit comes with 1 reserved parking stall and one loading bay. Premium complex and located in a prime industrial hub in Kelowna; convenient access from Lake Country or Kelowna. Would work incredibly well for business use or personal storage space! (id:6769)