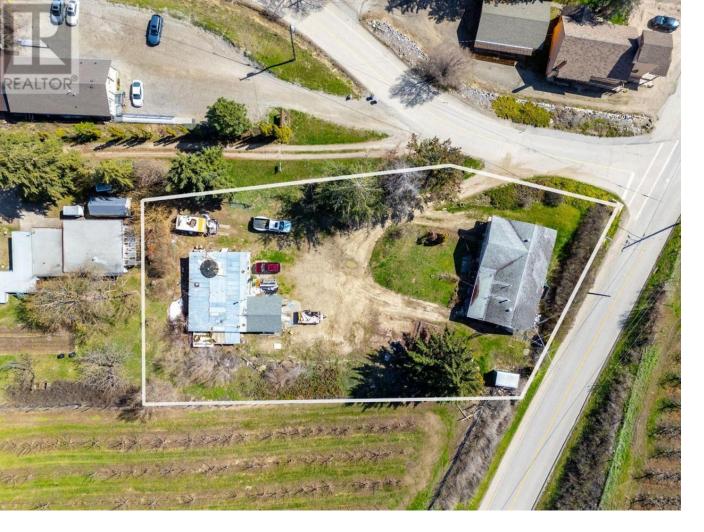

## 10114 Newene Road Lake Country British Columbia

\$1,199,000

Huge .6 acre development property with views newly zoned RM5 medium density with future business/apartment possibilities. Sewer connection is approximately 500 feet away at the highway. This location is one block from the hub of it all in Lake Country with its restaurants and shopping, and is surrounded by gorgeous orchards. In town development properties of this size do not come along often. This awesome location is 2 km from the South Shore of Wood Lake and about 10 minutes from the UBCO campus. Please contact us or your favorite realtor for further details. Home and shop to be sold in as is where is condition. Habitable, but the value is in the potential. (id:6769)