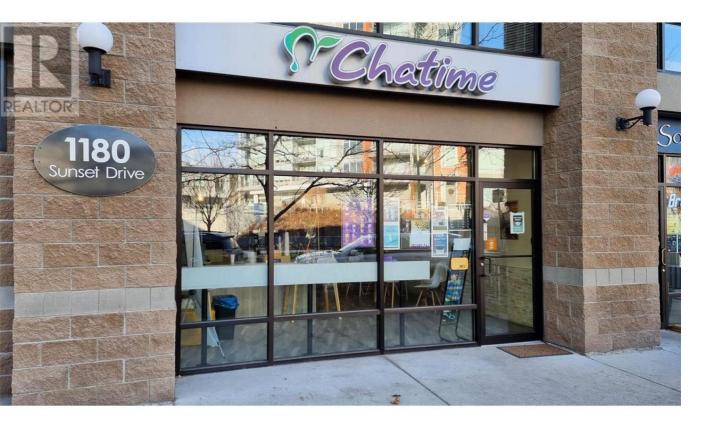

## 1180 Sunset Drive 102 Kelowna British Columbia

\$198,000

Opportunity to own this popular business in Downtown Kelowna - ChaTime Bubble Tea Store. Bubble tea is one of the most favorite treats. As the largest bubble tea brand in Canada, Chatime has won over millions of fans, many of whom now make Chatime a part of their daily lives. Chatime will provide best-in-class training & support. Regular initial investment for a brand new franchise store is between \$530,000-\$689,000, However you can own this location for a much cheaper price and existing client base. The store is newly renovated from top to bottom. Great long-term lease in place, one parking stall included. Surrounded by new high-rise buildings, restaurants, local eateries, Prospera Place Arena, hotels, casino, museum, library, and walking distance to the future UBCO Downtown campus! The Best Location to Run Your Business! Business For Sale with lease, NOT property. Business with ChaTime Franchise is \$250,000, available as asset sale WITHOUT franchise for \$198,000. (id:6769)