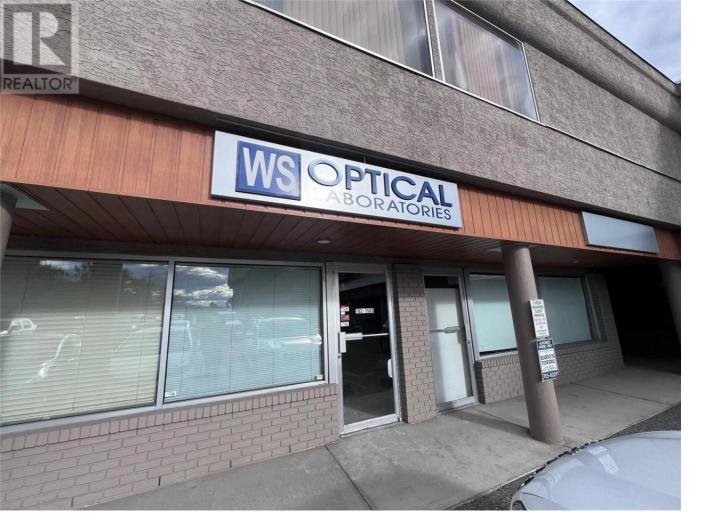

## 1593 Sutherland Avenue 102 Kelowna British Columbia

\$25

Opportunity to lease ground floor unit at Sutherland Place. Located near the Landmark District and just off Highway 97, Unit 102 at 1593 Sutherland Avenue offers 665 square feet of open space, ready for tenant improvements. The property is easily accessible off Sutherland Avenue and features plenty of customer parking and signage opportunities. Zoned UC2, allowing for a variety of retail, office and service uses. Please contact listing agent for more information. (id:6769)