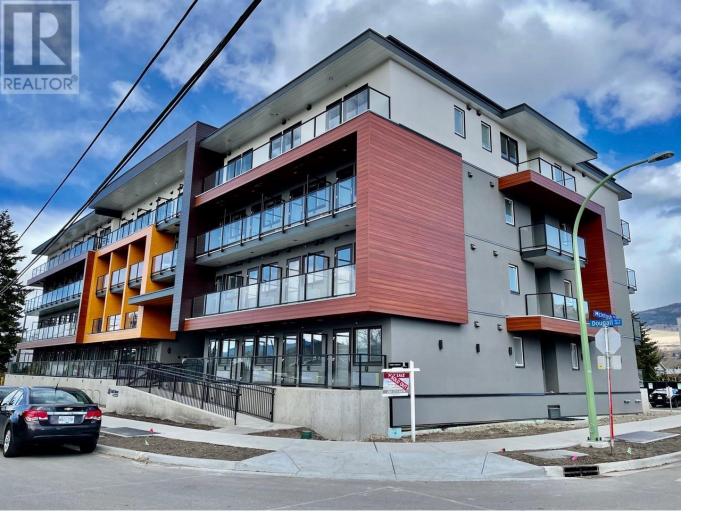

## 345 Dougall Road 102 Kelowna British Columbia

\$230,000

Experience modern micro-living at UniK-town, ideally situated in the vibrant heart of Rutland! With a walk score of 83, you're steps away from shopping, parks, and dining, making it perfect for urban dwellers and students alike. Just a quick 12-minute bus ride to UBCO, this property offers a seamless blend of comfort and convenience for students or a turnkey investment opportunity for savvy investors. The fully furnished unit maximizes functionality, featuring a Murphy bed/sofa combo, in-suite laundry, stainless steel appliances, and a versatile built-in dining nook. Enjoy panoramic city views from the rooftop terrace, connect in the communal lounge, and take advantage of secure storage and bike facilities. With a reliable tenant already in place at \$1,325/month, this hassle-free property provides immediate rental income. Don't wait-book your private showing now to secure this exceptional opportunity before spring demand kicks in! (id:6769)