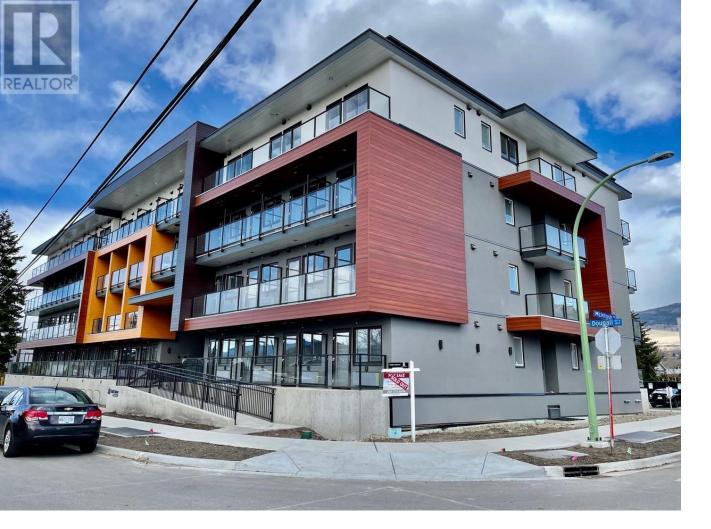

## 345 Dougall Road 102 Kelowna British Columbia

\$225,000

Experience modern micro-living at UniK-town, ideally situated in the vibrant heart of Rutland! With a walk score of 83, you're steps away from shopping, parks, and dining, making it perfect for urban dwellers and students alike. Just a quick 12-minute bus ride to UBCO, this property offers a seamless blend of comfort and convenience for students or a turnkey investment opportunity for savvy investors. The fully furnished unit maximizes functionality, featuring a Murphy bed/sofa combo, in-suite laundry, stainless steel appliances, and a versatile built-in dining nook. Enjoy panoramic city views from the rooftop terrace, connect in the communal lounge, and take advantage of secure storage and bike facilities. With a reliable tenant already in place at \$1,325/month, this hassle-free property provides immediate rental income. Don't wait--book your private showing now to secure this exceptional opportunity before spring demand kicks in! (id:6769)