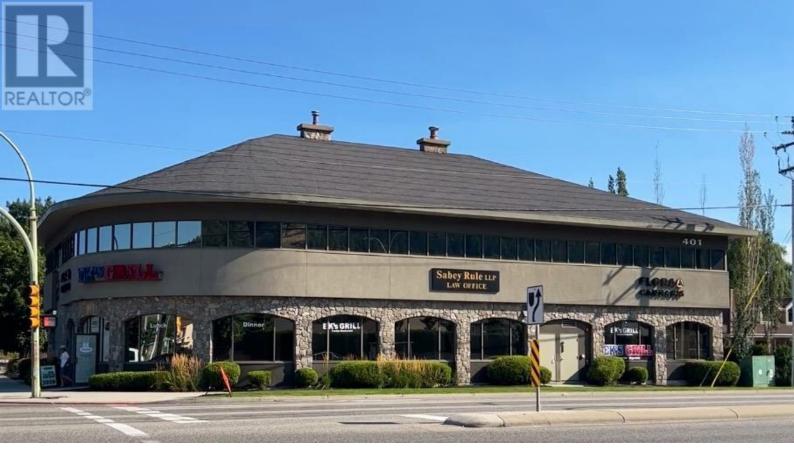

## 401 Glenmore Road 102 Kelowna British Columbia

\$33

Opportunity to lease a 1,686 SF ground floor space (to be demised) within a professional building at the prominent intersection of Glenmore Road and Kane Road in Glenmore. Benefit from high traffic volumes and exceptional exposure in this sought-after area. Ample onsite parking is available. VC1 zoning. (id:6769)