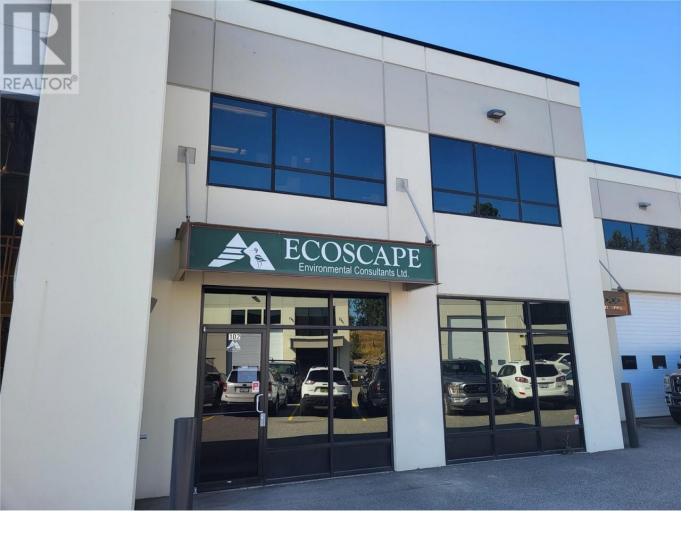

## 450 Neave Court 102 Kelowna British Columbia

\$1/

Opportunity to lease approximately 3,016 sqft industrial strata unit at 450 Neave Court, just off Hwy 97. Unit 102 is fully built-out with both warehouse and office area between 2 floors. The warehouse consists of a 12 x 12' o/h door, 22' ceiling heights, 200 amp power with an industrial sink and washroom. The office area boasts a reception area, 5 private offices, large board room, open bull pen area, washroom, kitchenette and storage. Onsite parking and rear yard access available. The property is available immediately both for lease and for sale (MLS: \_\_\_\_\_\_). (id:6769)