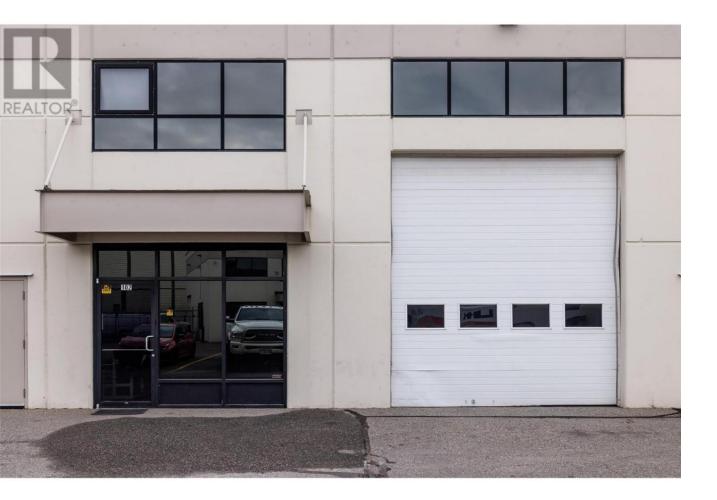

## 460 Neave Court 102 Kelowna British Columbia

\$869,999

Located at the end of Neave Court just off Hwy 97 this 2442 sqft (main floor) of custom automotive shop boasts quite the ""Man Cave"". Cool accommodation with living quarters up in the 383 sqft Mezzanine complete with kitchen area and 3pc washroom plus sports/event viewing area below. Air conditioned so cool in the summer. ""Man Cave"" areas easily converted back to office. The concrete floor is epoxy resin coated and features extra height overhead door. Price is for the structure only, not the business. (id:6769) Listing Presented By: