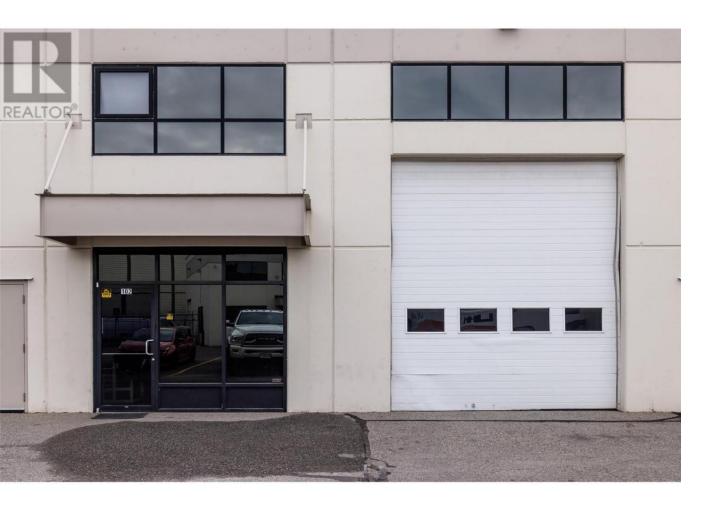

## 460 Neave Court 102 Kelowna British Columbia

\$869,000

Located at the end of Neave Court just off Hwy 97, Zones I2–very flexible uses permitted, includes 5 parking stalls. This 2442 sqft (main floor) custom automotive shop boasts cool accommodation with living quarters up in the 383 sqft Mezzanine complete with kitchenette area and 3pc washroom plus sports/event viewing area below. Air conditioned so cool in the summer. ""Man Cave"" areas easily converted back to office. The concrete floor is epoxy resin coated and features an extra-height overhead door. Price is for the structure only, not the business. (id:6769)