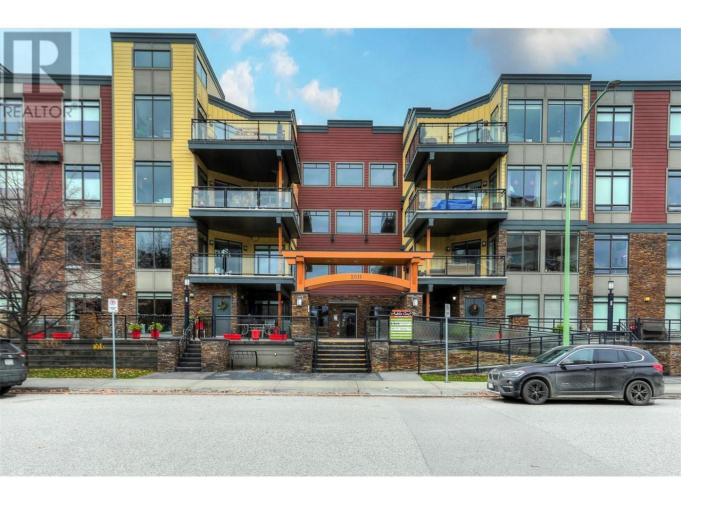

## 2011 Agassiz Road 103 Kelowna British Columbia

\$439,000

LARGE GROUND FLOOR ENTRY CONDO - This large 1 bedroom executive condo is perfect for those looking for large windows, and tons of natural light. The ground level access is excellent for dog owners, offering direct access to green space right from your door. The open- concept layout and generous kitchen space provide a highly functional entertainment space with high end finishings. Not only is the interior spacious, there are two oversized patios that add significant square footage and exceptional outdoor living space rarely found in a 1 bedroom home. This unit is the perfect balance between functionality and high end finishes such as the granite countertops, stainless steel appliances and forced central air. You will also appreciate the additional storage locker and underground covered parking. Conveniently located close to everything, this home is priced to sell quickly! Don't miss out on this 1 bedroom Gem! (id:6769)