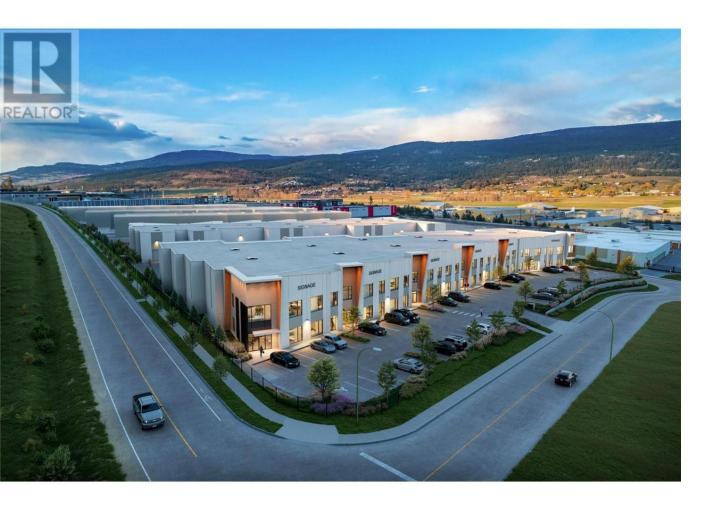

## 3440 Circuit Road 103 Kelowna British Columbia

\$2L

Welcome to unit 103 at Stratosphere -- the next generation of industrial strata real estate in the Okanagan Valley offering a rare opportunity to lease industrial space developed by Beedie. Conveniently located immediately off Highway 97, Stratosphere offers unparalleled access to the Okanagan's primary arterial routes and unrivalled transportation advantage through the Interior. Adjacent to Kelowna International Airport, Stratosphere is the latest addition to Airport Business Park and the last remaining large-scale industrially zoned development site of over 5 acres situated close to Kelowna's core. Known as Kelowna's Northern Gateway, the +/- 70-acre business park backs onto the University of British Columbia's (UBC) Okanagan campus and is comprised of unique mixed commercial. Unit 103 offers a total of 10,123 SF of general industrial space (Ground: 8,050 SF Mezzanine: 2,073 SF), 1 grade load door (12' x 14'), 2 dock loading doors (8'6"" x 10'), 15 parking stalls, 1 skylight, 28' clear ceiling height in the warehouse and 10' in the mezzanine, 1 accessible washroom, high efficiency LED fixtures, gas-fired unit heaters, 200 amps at 347/600 volts per bay, ceiling fans located near loading doors, ESFR sprinkler system and a 500 lbs/SF live load warehouse floor load capacity. (id:6769)