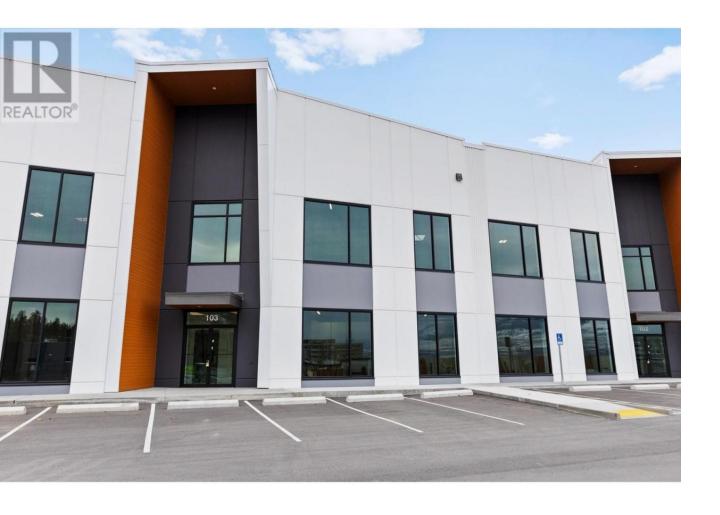

## 3440 Circuit Road 103 Kelowna British Columbia

\$15

Large format industrial unit for lease with grade and dock level loading. 10,123 square feet of industrial space (8,050 square feet of open warehouse and 2,073 square feet of mezzanine). One 12'x14' grade level door and two 8'6""x10' dock level loading doors. 15 designated parking stalls, 28' clear ceilings, 200 amp 600v power, and an ESFR sprinkler system. 12 zoning allows for a variety of uses - available immediately. (id:6769)